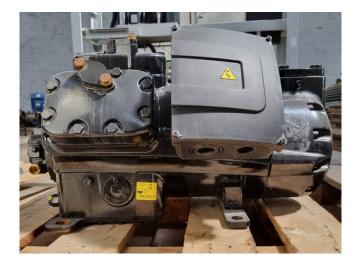

#### Used Copeland 6MHS1-35X-AWM/D

Used Copeland 6MHS1-35X-AWM/D semi-hermetic piston compressor on Freon with a sight glass. The compressor has a displacement of 104,5 m<sup>3</sup>/h.

\*Why choose for HOSBV? Were not only the largest used refrigeration specialist in Europe, but also, we deliver all equipment including an extensive test, warranty and industrial cleaning. \*Optional we can also perform a new paint job and arrange the logistics.