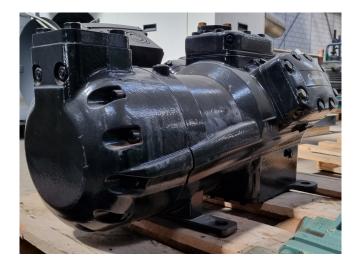

#### Used Copeland 6MHS1-35X-AWM/D

Used Copeland 6MHS1-35X-AWM/D semi-hermetic piston compressor on Freon with a sight glass. The compressor has a displacement of 104,5 m<sup>3</sup>/h.

\*Why choose for HOSBV? Were not only the largest used refrigeration specialist in Europe, but also, we deliver all equipment including an extensive test, warranty and industrial cleaning. \*Optional we can also perform a new paint job and arrange the logistics.