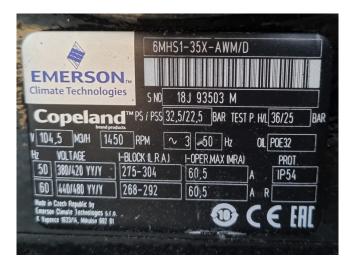

### **Specifications**

| Brand             | Copeland        |
|-------------------|-----------------|
| Туре              | 6MHS1-35X-AWM/D |
| Refrigerant       | Freon           |
| kW at 0ºC/+40ºC   | 83,3            |
| kW at -5ºC/+40ºC  | 69,0            |
| kW at -10ºC/+40ºC | 56,5            |
| kW at -20ºC/+40ºC | 36,4            |
| kW at -30ºC/+40ºC | 21,6            |
| Sight Glass       | 1               |
| m3 / h            | 104,5           |
| Stock             | 1               |

#### Used Copeland 6MHS1-35X-AWM/D

Used Copeland 6MHS1-35X-AWM/D semi-hermetic piston compressor on Freon with a sight glass. The compressor has a displacement of 104,5 m<sup>3</sup>/h.

\*Why choose for HOSBV? Were not only the largest used refrigeration specialist in Europe, but also, we deliver all equipment including an extensive test, warranty and industrial cleaning. \*Optional we can also perform a new paint job and arrange the logistics.