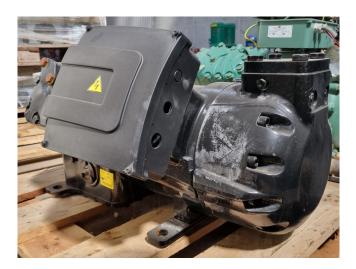

#### Used Copeland 6MHS1-35X-AWM/D

Used Copeland 6MHS1-35X-AWM/D semi-hermetic piston compressor on Freon with a sight glass. The compressor has a displacement of 104,5 m<sup>3</sup>/h.

\*Why choose for HOSBV? Were not only the largest used refrigeration specialist in Europe, but also, we deliver all equipment including an extensive test, warranty and industrial cleaning. \*Optional we can also perform a new paint job and arrange the logistics.