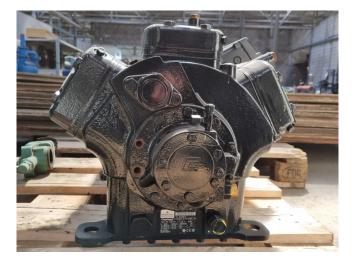

#### Used Copeland 6MHS1-35X-AWM/D

Used Copeland 6MHS1-35X-AWM/D semi-hermetic piston compressor on Freon with a sight glass. The compressor has a displacement of 104,5 m<sup>3</sup>/h.

\*Why choose for HOSBV? Were not only the largest used refrigeration specialist in Europe, but also, we deliver all equipment including an extensive test, warranty and industrial cleaning. \*Optional we can also perform a new paint job and arrange the logistics.