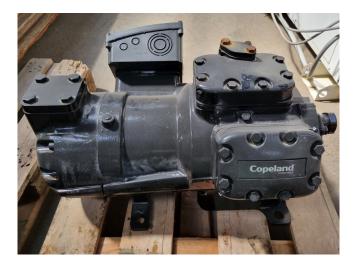

#### Used Copeland 6MHS1-35X-AWM/D

Used Copeland 6MHS1-35X-AWM/D semi-hermetic piston compressor on Freon with a sight glass. The compressor has a displacement of 104,5 m<sup>3</sup>/h.

\*Why choose for HOSBV? Were not only the largest used refrigeration specialist in Europe, but also, we deliver all equipment including an extensive test, warranty and industrial cleaning. \*Optional we can also perform a new paint job and arrange the logistics.