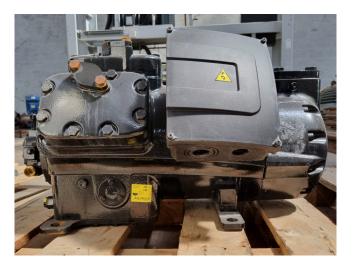

#### Used Copeland 6MHS1-35X-AWM/D

Used Copeland 6MHS1-35X-AWM/D semi-hermetic piston compressor on Freon with a sight glass. The compressor has a displacement of 104,5 m<sup>3</sup>/h.

\*Why choose for HOSBV? Were not only the largest used refrigeration specialist in Europe, but also, we deliver all equipment including an extensive test, warranty and industrial cleaning. \*Optional we can also perform a new paint job and arrange the logistics.