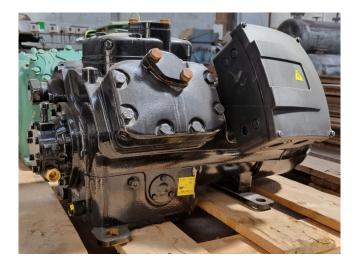

#### Used Copeland 6MHS1-35X-AWM/D

Used Copeland 6MHS1-35X-AWM/D semi-hermetic piston compressor on Freon with a sight glass. The compressor has a displacement of 104,5 m<sup>3</sup>/h.

\*Why choose for HOSBV? Were not only the largest used refrigeration specialist in Europe, but also, we deliver all equipment including an extensive test, warranty and industrial cleaning. \*Optional we can also perform a new paint job and arrange the logistics.